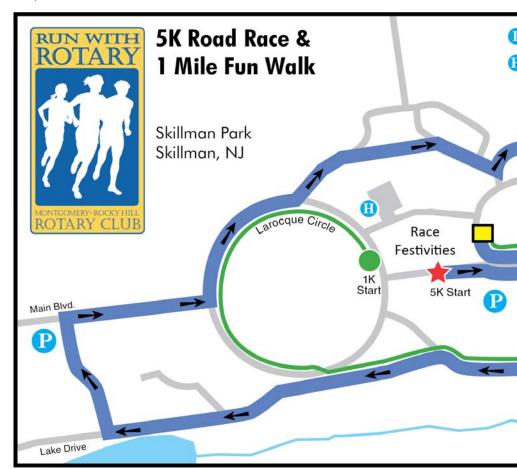

#### **Course Map and Descriptions**

#### 5 Kilometer (3.1 Miles) Course

RUN WITH ROTARY takes place in scenic Montgomery Township in Somerset County, New Jersey at Skillman Park. The five-kilometer loop course is USATF sanctioned and certified (NJ18510JHP). The entire course takes place on maintained paved trails with an asphalt surface. The route can be considered mostly flat with some gradual rolls in the first 1.5 miles. The run is located entirely within Skillman Park. Start and finish points are positioned near the center of the park at Bergen Circle. Skillman Park is accessed from Burnt Hill Road to the east and from Great Road/Route 601 to the west.

#### One Mile Ramble Course

The one mile Ramble is a loop course measured mile. This course also takes place on maintained paved trails with an asphalt surface. The One Mile Ramble Start is marked by storm drain near the 5K starting point, loops in the reverse direction to the south of the park and finishes at the same line as the 5K.