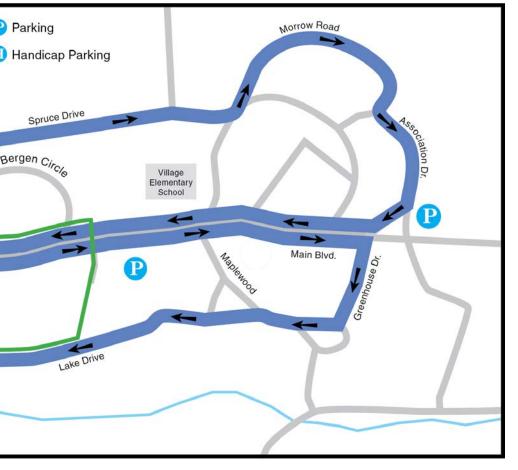

#### **Course Map and Descriptions**

#### 5 Kilometer (3.1 Miles) Course

RUN WITH ROTARY takes place in scenic Montgomery Township in Somerset County, New Jersey at Skillman Park. The five-kilometer loop course is USATF sanctioned and certified (NJ18510JHP). The entire course takes place on maintained paved trails with an asphalt surface. The route can be considered mostly flat with some gradual rolls in the first 1.5 miles. The run is located entirely within Skillman Park. Start and finish points are positioned near the center of the park at Bergen Circle. Skillman Park is accessed from Burnt Hill Road to the east and from Great Road/Route 601 to the west.

#### One Mile Ramble Course

The one mile Ramble is a loop course measured mile. This course also takes place on maintained paved trails with an asphalt surface. The One Mile Ramble Start is marked by storm drain near the 5K starting point, loops in the reverse direction to the south of the park and finishes at the same line as the 5K.